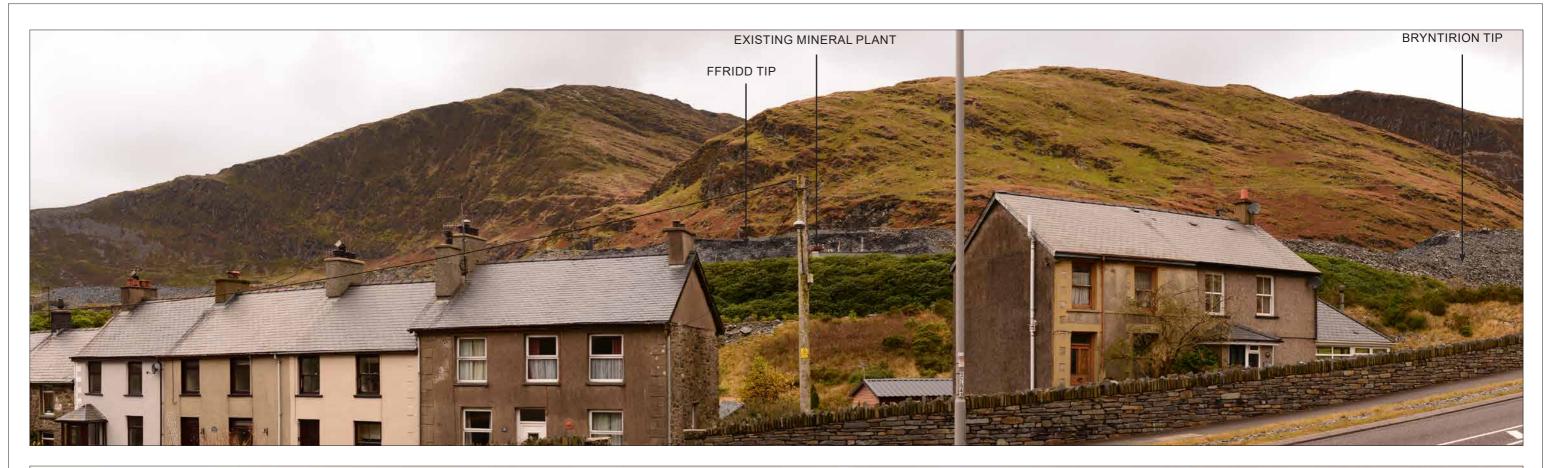

**NOTES** THE PHOTOGRAPHS WITHIN THIS SHEET HAVE BEEN SCALED TO MATCH THE EQUIVALENT VIEW OF THE HUMAN EYE, WHEN PRINTED OUT AT A3 AND VIEWED AT A DISTANCE OF 300MM.

EXT

|                                                      | FFESTINIOG        |               |  |
|------------------------------------------------------|-------------------|---------------|--|
|                                                      | MINERAL           | LS PLANT      |  |
| SH SLATE                                             | VIEWPOINT         |               |  |
| art of the Breedon Group                             | PHOTOGRAPHY       |               |  |
| 2nd Floor Hermes House                               | VIEWPOINTS 3AND 4 |               |  |
| Holsworth Park,<br>Oxon Business Park,<br>Shrewsbury | OQ - 7 / 3        |               |  |
| SY3 5HJ<br>T: 01743 239250                           | scale             | Date          |  |
| tal solutions www.slrconsulting.com                  | AS SHOWN          | NOVEMBER 2019 |  |