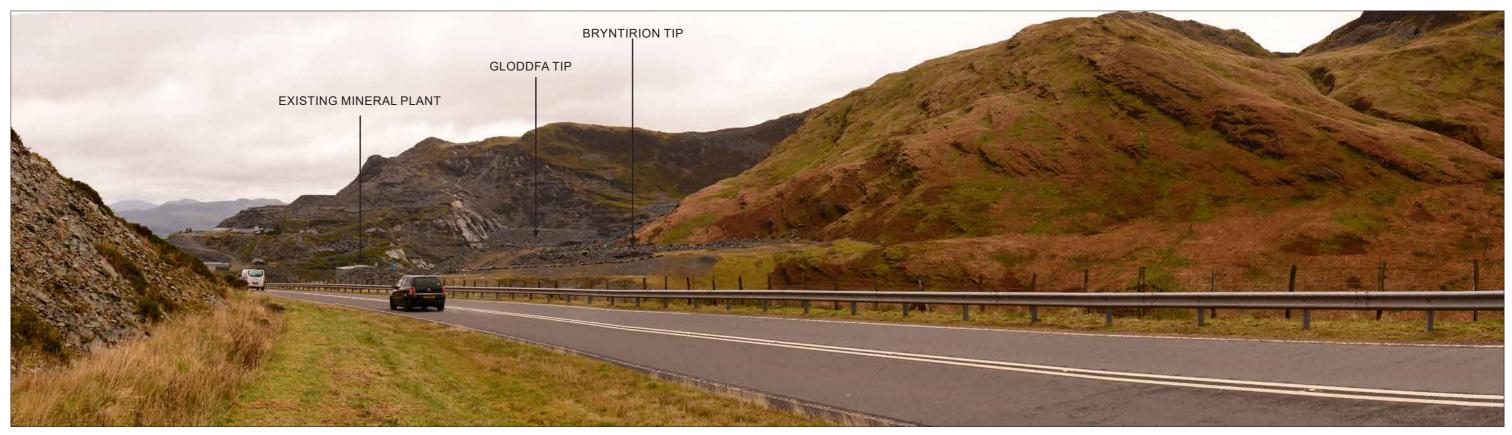

NOTES THE PHOTOGRAPHS WITHIN THIS SHEET HAVE BEEN SCALED TO MATCH THE EQUIVALENT VIEW OF THE HUMAN EYE, WHEN PRINTED OUT AT A3 AND VIEWED AT A DISTANCE OF 300MM.

BRYNTIRION TIP

|                        |                                                      |                   | FFESTINIOG<br>MINERALS PLANT |                       |  |
|------------------------|------------------------------------------------------|-------------------|------------------------------|-----------------------|--|
| SH SLATE               |                                                      |                   | VIEWPOINT<br>PHOTOGRAPHY     |                       |  |
| 2nd Floor Hermes House |                                                      | VIEWPOINT 1 AND 2 |                              |                       |  |
| <b>)</b>               | Holsworth Park,<br>Oxon Business Park,<br>Shrewsbury | OQ - 7 / 3        |                              |                       |  |
| ntal solutions         | SY3 5HJ<br>T: 01743 239250<br>www.slrconsulting.com  | scale             | AS SHOWN                     | Date<br>NOVEMBER 2019 |  |