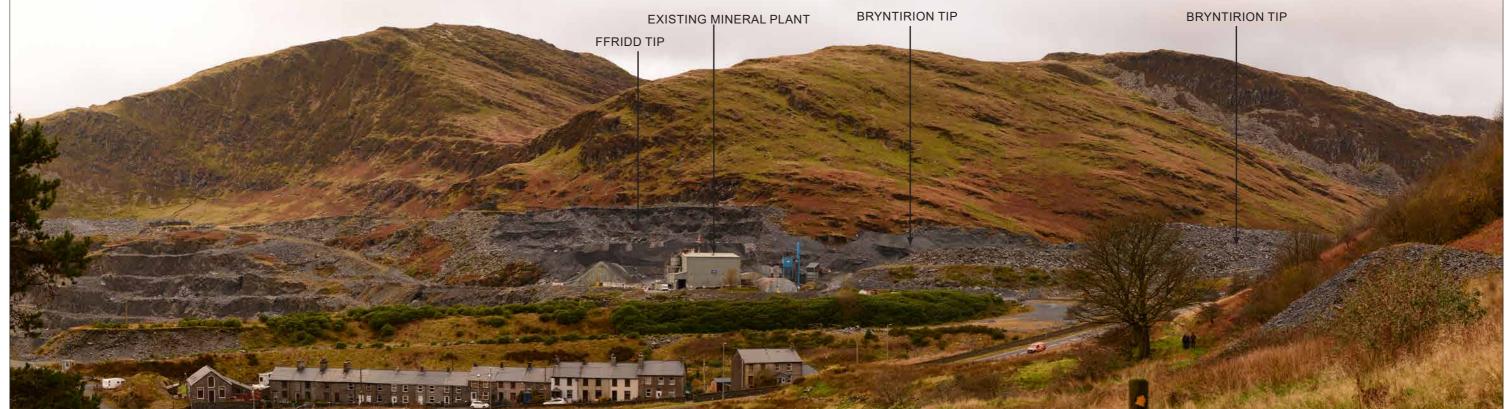

**NOTES** THE PHOTOGRAPHS WITHIN THIS SHEET HAVE BEEN SCALED TO MATCH THE EQUIVALENT VIEW OF THE HUMAN EYE, WHEN PRINTED OUT AT A3 AND VIEWED AT A DISTANCE OF 300MM.

EXT

|                                                      | FFESTINIOG        |               |  |
|------------------------------------------------------|-------------------|---------------|--|
|                                                      | MINERAL           | LS PLANT      |  |
| SH SLATE                                             | VIEWPOINT         |               |  |
| art of the Breedon Group                             | PHOTOGRAPHY       |               |  |
| 2nd Floor Hermes House                               | VIEWPOINTS 3AND 4 |               |  |
| Holsworth Park,<br>Oxon Business Park,<br>Shrewsbury | OQ - 7 / 3        |               |  |
| SY3 5HJ<br>T: 01743 239250                           | scale             | Date          |  |
| tal solutions www.slrconsulting.com                  | AS SHOWN          | NOVEMBER 2019 |  |