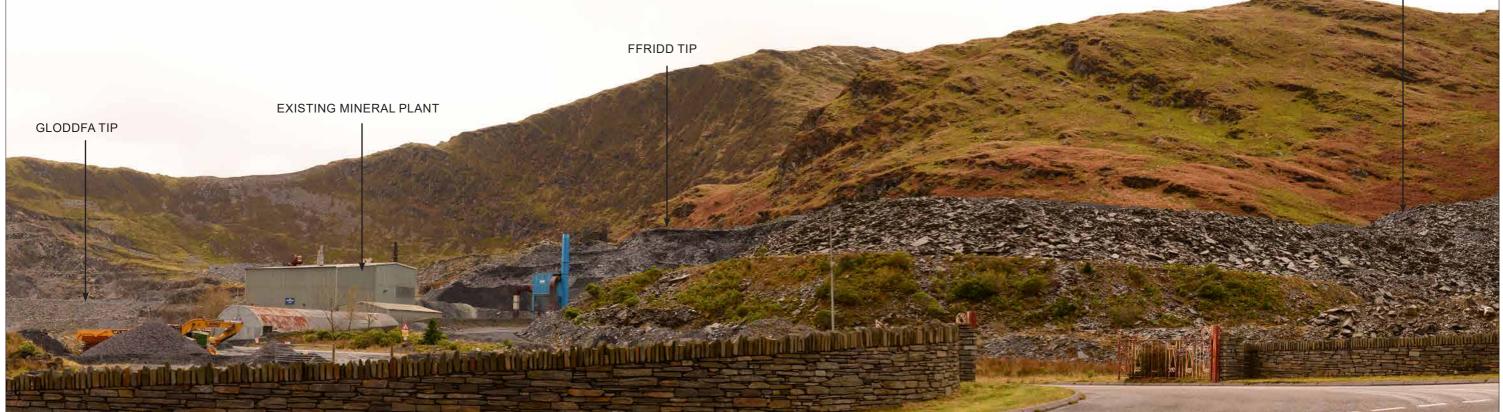

**NOTES** THE PHOTOGRAPHS WITHIN THIS SHEET HAVE BEEN SCALED TO MATCH THE EQUIVALENT VIEW OF THE HUMAN EYE, WHEN PRINTED OUT AT A3 AND VIEWED AT A DISTANCE OF 300MM.

EXT

|                                                      | FFESTINIOG        |               |  |
|------------------------------------------------------|-------------------|---------------|--|
|                                                      | MINERAL           | LS PLANT      |  |
| SH SLATE                                             | VIEWPOINT         |               |  |
| art of the Breedon Group                             | PHOTOGRAPHY       |               |  |
| 2nd Floor Hermes House                               | VIEWPOINTS 3AND 4 |               |  |
| Holsworth Park,<br>Oxon Business Park,<br>Shrewsbury | OQ - 7 / 3        |               |  |
| SY3 5HJ<br>T: 01743 239250                           | scale             | Date          |  |
| tal solutions www.slrconsulting.com                  | AS SHOWN          | NOVEMBER 2019 |  |